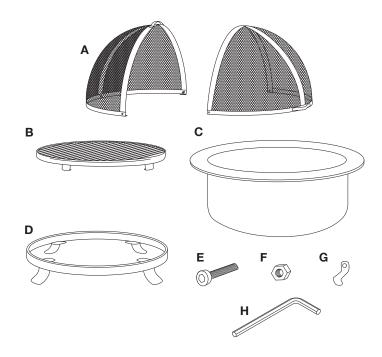

## How to assemble Your Small Copper Fire Bowl

1. Nest two assembled Screen Sections (A) so the welded handles are on top and the hinge sections of both sections are aligned. Attach screens at each hinge by inserting Bolt (E) through a Screen Fastener Clamp and aligned Screen Sections. Loosely secure Bolt (E) with Nut (F). Hand tighten hardware only. Repeat step 2 for opposite hinge. Attach remaining Screen Fastener Clamp (G) with Bolt (E) and Nut (F). Once all hardware is in place, tighten Bolts with Hex Wrench (H).