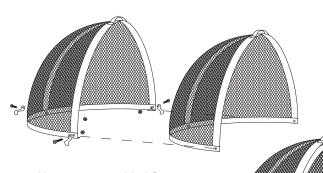

## How to assemble Your Small Copper Fire Bowl

1. Nest two assembled Screen Sections (A) so the welded handles are on top and the hinge sections of both sections are aligned. Attach screens at each hinge by inserting Bolt (E) through a Screen Fastener Clamp and aligned Screen Sections. Loosely secure Bolt (E) with Nut (F). Hand tighten hardware only. Repeat step 2 for opposite hinge. Attach remaining Screen Fastener Clamp (G) with Bolt (E) and Nut (F). Once all hardware is in place, tighten Bolts with Hex Wrench (H).